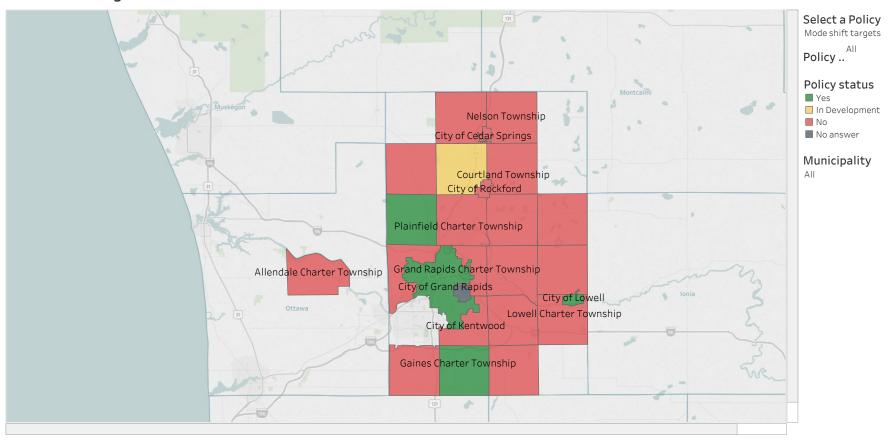

| •             | •              | •                 | •               | •                  | ٠        | •              | •            | •                    | •               |                    | ٠                   | •                  | •                    | •               | •                   | •               | •                  | •                    | •                  | •                |                      |

# Number of Policies Within Each Municipality

#### Policies Implemented



#### New development along existing public transportation



## Ongoing inspection and improvement of development



### Creation of a walkable community



### ADA (Americans with Disabilities Act) compliance



#### WHO/AARP "Age-Friendly Community" compliance



#### Mode shift targets



#### Anticipation of innovative transportation



## Intergovernmental consultation with neighboring municipalities



#### Sidewalk maintenance and snow removal



#### Employer awareness of alterative transportation options



What transportation services are available to your municipality's residents? Check all that apply.



# Available Services by Municipality (self-reported)

|                                            | Municipality / % Available Services |             |                   |         |              |                 |                    |                    |             |           |                 |                    |                    |                 |               |                |                      |                     |             |