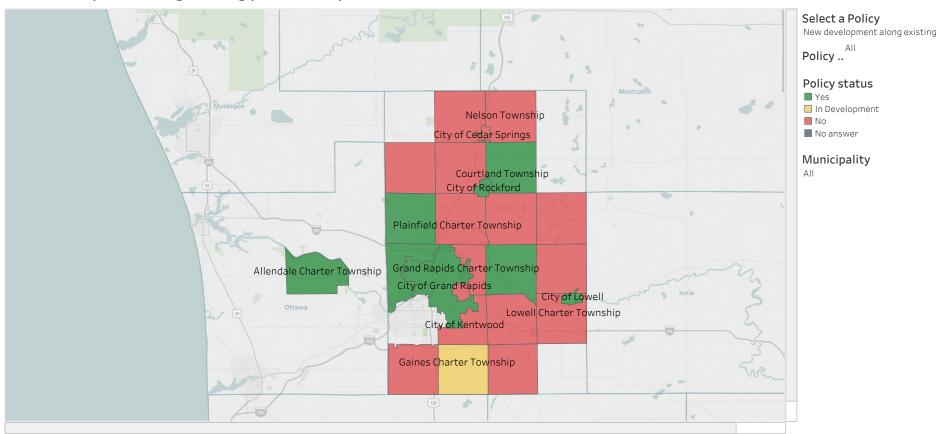

ge-Friendly<br>Community" compliance                | 7%                                       | •               | <u> </u>          | •         | •           | •           | <b>A</b>      | <u> </u>           | •                     | •             | •              | •                 | •               | •                  | ٠        | •              | •            | •                    | •               |                    | ٠                   | •                  | •                    | •               | •                   | •               | •                  | •                    | •                  | •                |                      |

# Number of Policies Within Each Municipality

#### Policies Implemented



#### New development along existing public transportation



## Ongoing inspection and improvement of development



### Creation of a walkable community



### ADA (Americans with Disabilities Act) compliance



#### WHO/AARP "Age-Friendly Community" compliance



#### Mode shift targets



#### Anticipation of innovative transportation



## Intergovernmental consultation with neighboring municipalities



#### Sidewalk maintenance and snow removal



#### Employer awareness of alterative transportation options



What transportation services are available to your municipality's residents? Check all that apply.



# Available Services by Municipality (self-reported)

|                                            | Municipality / % Available Services |             |                   |         |              |                 |