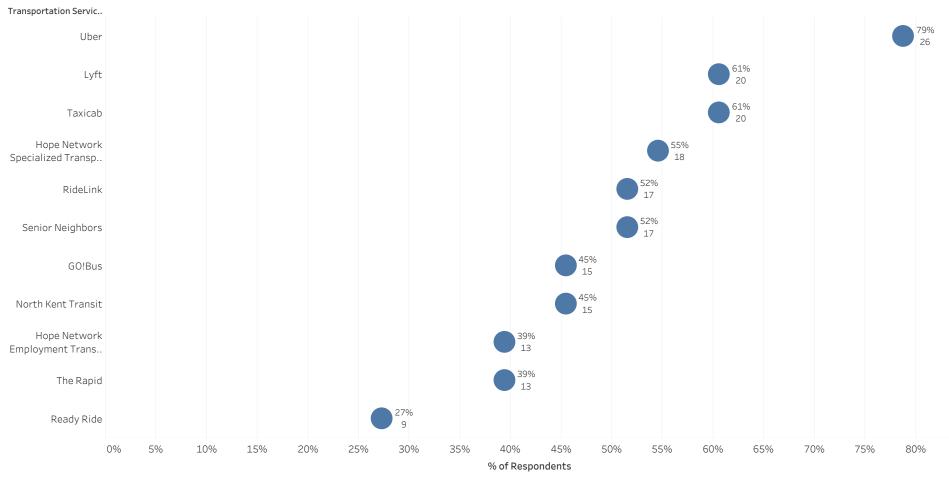

#### Transportation Services Available

How do you feel your municipality compares to the rest of the county regarding accessibility, policies, public transportation, and on-demand transportation? Choose one answer below.