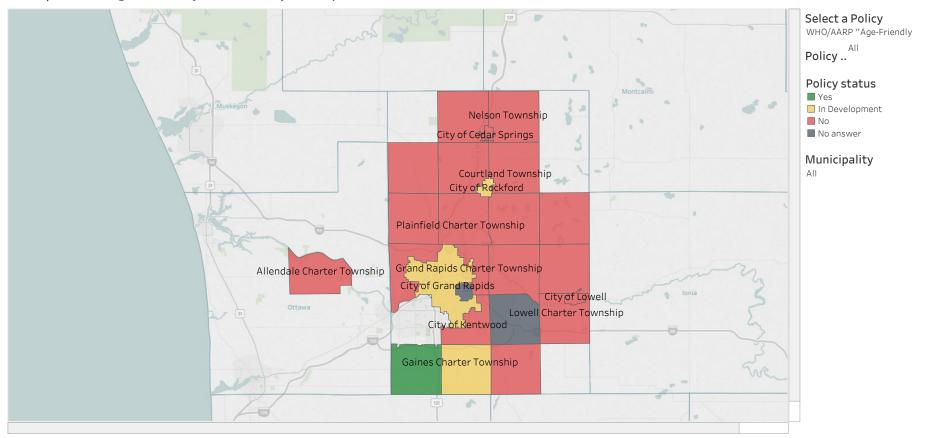

| •                     | •             | •              | •                 | •               | •                  | ٠        | •              | •            | •                    | •               |                    | ٠                   | •                  | •                    | •               | •                   | •               | •                  | •                    | •                  | •                |                      |

# Number of Policies Within Each Municipality

#### Policies Implemented



#### New development along existing public transportation



## Ongoing inspection and improvement of development



### Creation of a walkable community



### ADA (Americans with Disabilities Act) compliance



#### WHO/AARP "Age-Friendly Community" compliance



#### Mode shift targets



#### Anticipation of innovative transportation



## Intergovernmental consultation with neighboring municipalities



#### Sidewalk maintenance and snow removal



#### Employer awareness of alterative transportation options



What transportation services are available to your municipality's residents? Check all that apply.



# Available Services by Municipality (self-reported)

|                                            | Municipality / % Available Services |             |                   |         |              |                 |                    |                    |             |           |                 |                    |                    |                 |               |                |                      |                     |