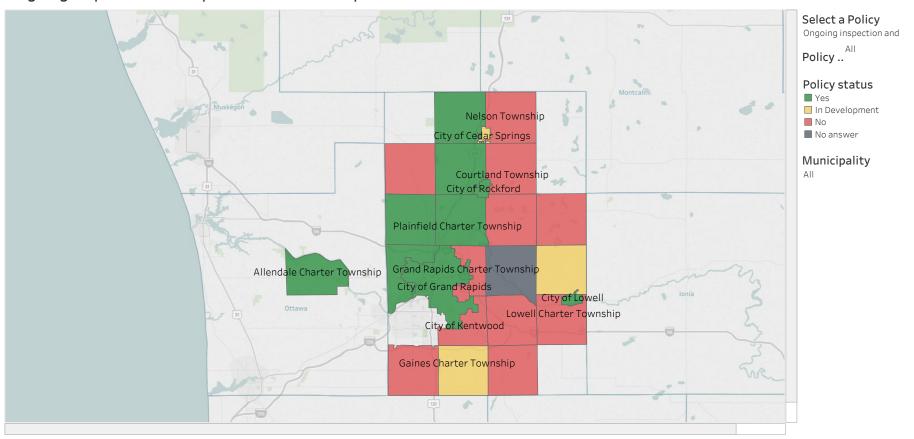

| •               | <u> </u>          | •         | •           | •           | <b>A</b>      | <u> </u>           | •                     | •             | •              | •                 | •               | •                  | ٠        | •              | •            | •                    | •               |                    | ٠                   | •                  | •                    | •               | •                   | •               | •                  | •                    | •                  | •                |                      |

# Number of Policies Within Each Municipality

#### Policies Implemented



#### New development along existing public transportation



## Ongoing inspection and improvement of development



### Creation of a walkable community



### ADA (Americans with Disabilities Act) compliance



#### WHO/AARP "Age-Friendly Community" compliance



#### Mode shift targets



#### Anticipation of innovative transportation



## Intergovernmental consultation with neighboring municipalities



#### Sidewalk maintenance and snow removal



#### Employer awareness of alterative transportation options



What transportation services are available to your municipality's residents? Check all that apply.



# Available Services by Municipality (self-reported)

|                                            | Municipality / % Available Services |             |                   |         |              |                 |                    |                    |             |           |