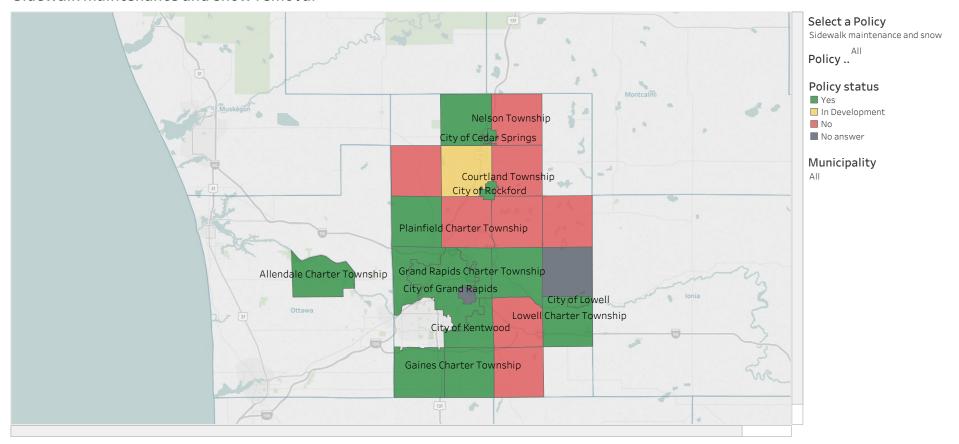

|                    | ٠                   | •                  | •                    | •               | •                   | •               | •                  | •                    | •                  | •                |                      |

# Number of Policies Within Each Municipality

#### Policies Implemented



#### New development along existing public transportation



## Ongoing inspection and improvement of development



### Creation of a walkable community



### ADA (Americans with Disabilities Act) compliance



#### WHO/AARP "Age-Friendly Community" compliance



#### Mode shift targets



#### Anticipation of innovative transportation



## Intergovernmental consultation with neighboring municipalities



#### Sidewalk maintenance and snow removal



#### Employer awareness of alterative transportation options



What transportation services are available to your municipality's residents? Check all that apply.



# Available Services by Municipality (self-reported)

|                                            | Municipality / % Available Services |             |                   |         |              |                 |                    |                    |             |           |                 |                    |                    |                 |               |                |                      |                     |             |                     |                    |                     |                      |              |                   |                    |                 |               |