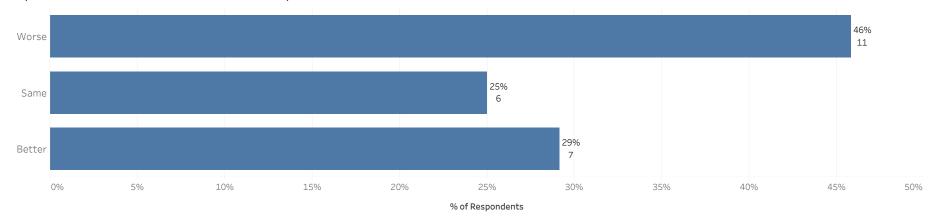

#### Transportation Services Available

How do you feel your municipality compares to the rest of the county regarding accessibility, policies, public transportation, and on-demand transportation? Choose one answer below.