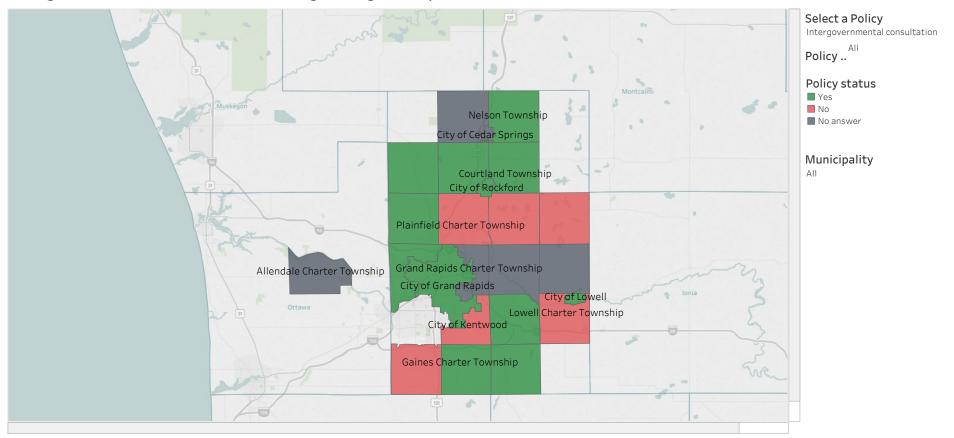

| •            | •                    | •               |                    | ٠                   | •                  | •                    | •               | •                   | •               | •                  | •                    | •                  | •                |                      |

# Number of Policies Within Each Municipality

#### Policies Implemented



#### New development along existing public transportation



## Ongoing inspection and improvement of development



### Creation of a walkable community



### ADA (Americans with Disabilities Act) compliance



#### WHO/AARP "Age-Friendly Community" compliance



#### Mode shift targets



#### Anticipation of innovative transportation



## Intergovernmental consultation with neighboring municipalities



#### Sidewalk maintenance and snow removal



#### Employer awareness of alterative transportation options



What transportation services are available to your municipality's residents? Check all that apply.



# Available Services by Municipality (self-reported)

|                                            | Municipality / % Available Services |             |                   |         |              |                 |                    |                    |             |           |                 |                    |                    |                 |               |                |                      |                     |             |                     |                    |                     |                      |              |                   |