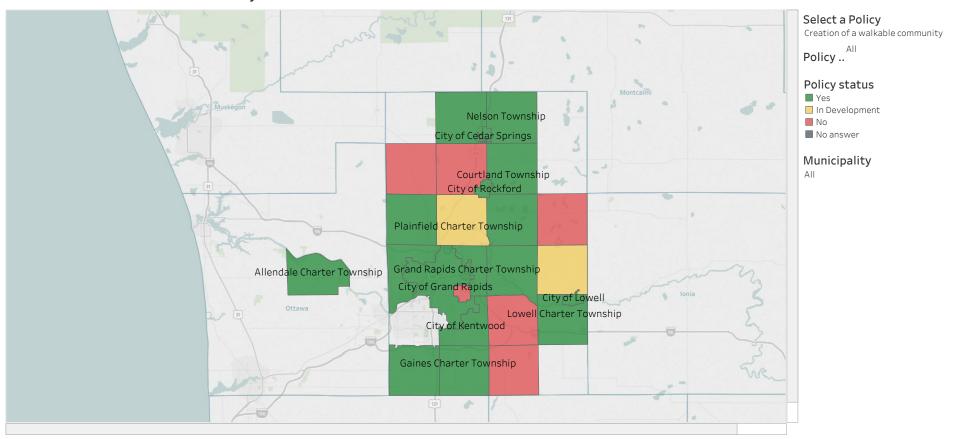

•               | <u> </u>          | •         | •           | •           | <b>A</b>      | <u> </u>           | •                     | •             | •              | •                 | •               | •                  | ٠        | •              | •            | •                    | •               |                    | ٠                   | •                  | •                    | •               | •                   | •               | •                  | •                    | •                  | •                |                      |

# Number of Policies Within Each Municipality

#### Policies Implemented



#### New development along existing public transportation



## Ongoing inspection and improvement of development



### Creation of a walkable community



### ADA (Americans with Disabilities Act) compliance



#### WHO/AARP "Age-Friendly Community" compliance



#### Mode shift targets



#### Anticipation of innovative transportation



## Intergovernmental consultation with neighboring municipalities



#### Sidewalk maintenance and snow removal



#### Employer awareness of alterative transportation options



What transportation services are available to your municipality's residents? Check all that apply.



# Available Services by Municipality (self-reported)

|                                            | Municipality / % Available Services |             |                   |         |              |                 |                    |                    |             |           |                 |                    |