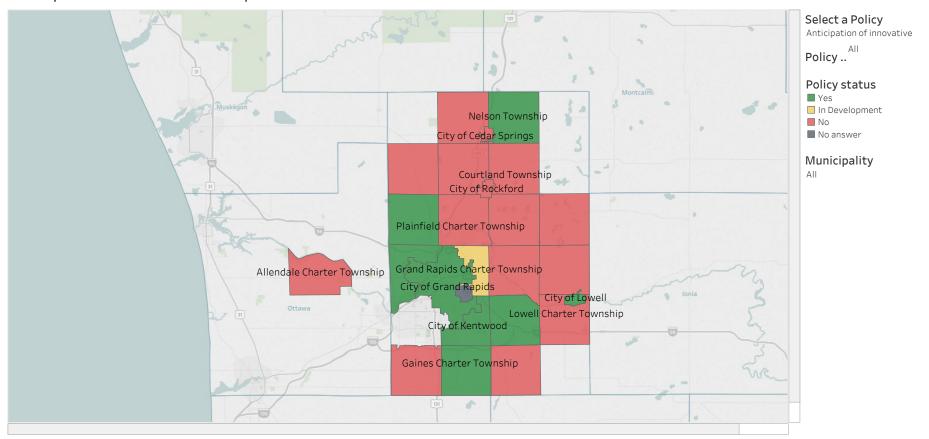

| •               | •                  | ٠        | •              | •            | •                    | •               |                    | ٠                   | •                  | •                    | •               | •                   | •               | •                  | •                    | •                  | •                |                      |

# Number of Policies Within Each Municipality

#### Policies Implemented



#### New development along existing public transportation



## Ongoing inspection and improvement of development



### Creation of a walkable community



### ADA (Americans with Disabilities Act) compliance



#### WHO/AARP "Age-Friendly Community" compliance



#### Mode shift targets



#### Anticipation of innovative transportation



## Intergovernmental consultation with neighboring municipalities



#### Sidewalk maintenance and snow removal



#### Employer awareness of alterative transportation options



What transportation services are available to your municipality's residents? Check all that apply.



# Available Services by Municipality (self-reported)

|                                            | Municipality / % Available Services |             |                   |         |              |                 |                    |                    |             |           |                 |                    |                    |                 |               |                |                      |                     |             |                     |                    |