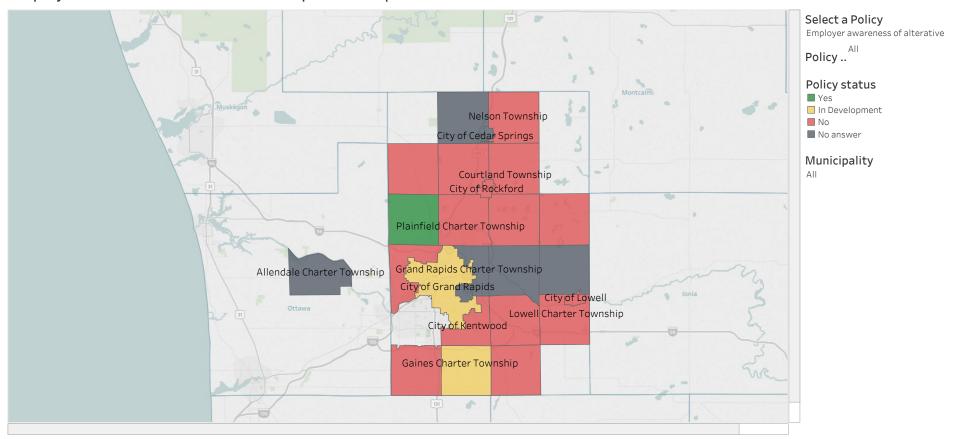

#### Employer awareness of alterative transportation options

What transportation services are available to your municipality's residents? Check all that apply.