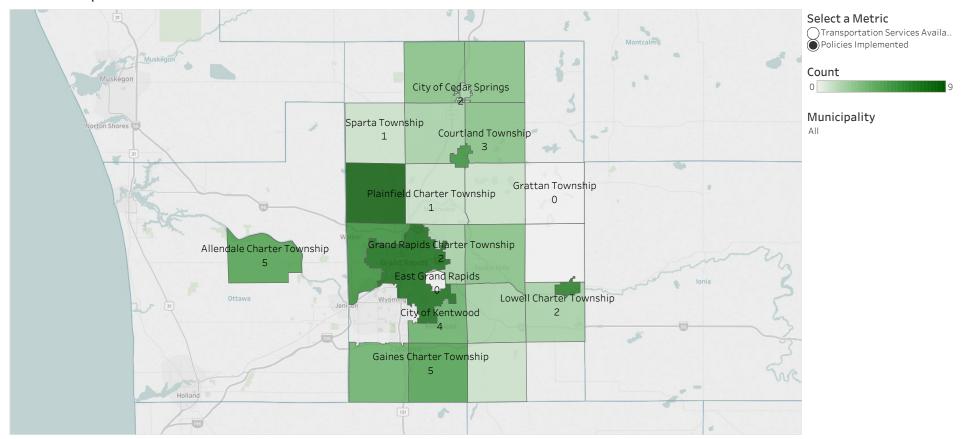

| <b>\</b>         |                      |
| WHO/AARP "Age-Friendly<br>Community" compliance                | 7%                                       | •               | <u> </u>          | •         | •           | •           | <b>A</b>      | <u> </u>           | •                     | •             | •              | •                 | •               | •                  | ٠        | •              | •            | •                    | •               |                    | ٠                   | •                  | •                    | •               | •                   | •               | •                  | •                    | •                  | •                |                      |

# Number of Policies Within Each Municipality

#### Policies Implemented



#### New development along existing public transportation



## Ongoing inspection and improvement of development



### Creation of a walkable community



### ADA (Americans with Disabilities Act) compliance



#### WHO/AARP "Age-Friendly Community" compliance



#### Mode shift targets



#### Anticipation of innovative transportation



## Intergovernmental consultation with neighboring municipalities



#### Sidewalk maintenance and snow removal



#### Employer awareness of alterative transportation options



What transportation services are available to your municipality's residents? Check all that apply.



# Available Services by Municipality (self-reported)

|                                            | Municipality / % Available Services |             |                   |