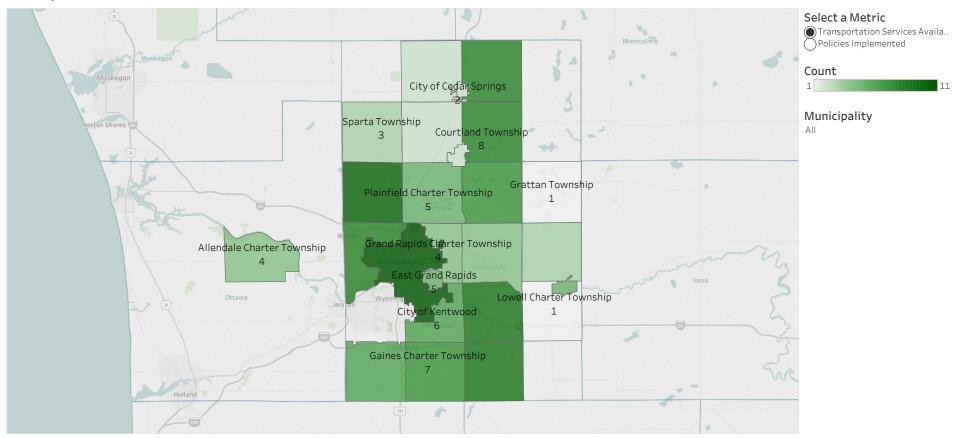

|
| GO!Bus                                     | 45%                                 | •           | •                 | •       | •            | •               | •                  | •                  | •           | •         | •               | •                  | •                  | •               | •             | •              | •                    | •                   | •           | •                   | •                  | •                   | •                    | •            | •                 | •                  | •               | •             | •               | •                    | •              | •                   | •                | •                  |

## Number of Available Services Within Each Municipality

#### Transportation Services Available



How do you feel your municipality compares to the rest of the county regarding accessibility, policies, public transportation, and on-demand transportation? Choose one answer below.