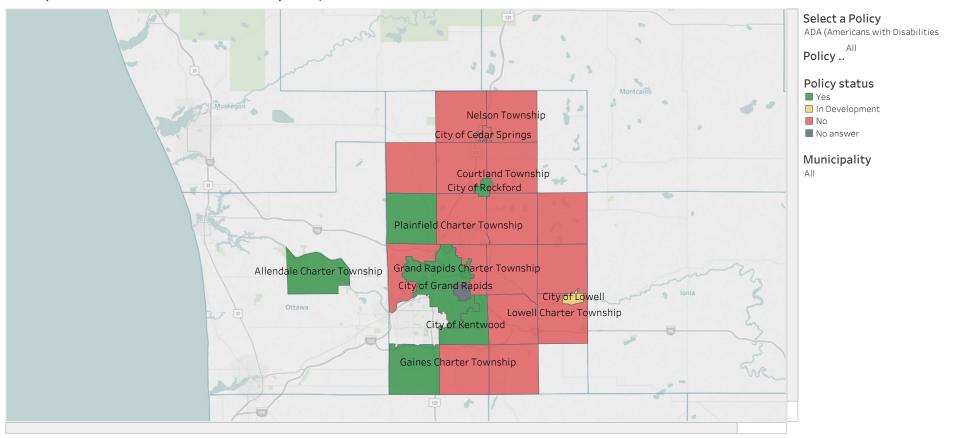

| •           | <b>A</b>      | <u> </u>           | •                     | •             | •              | •                 | •               | •                  | ٠        | •              | •            | •                    | •               |                    | ٠                   | •                  | •                    | •               | •                   | •               | •                  | •                    | •                  | •                |                      |

# Number of Policies Within Each Municipality

#### Policies Implemented



#### New development along existing public transportation



## Ongoing inspection and improvement of development



### Creation of a walkable community



### ADA (Americans with Disabilities Act) compliance



#### WHO/AARP "Age-Friendly Community" compliance



#### Mode shift targets



#### Anticipation of innovative transportation



## Intergovernmental consultation with neighboring municipalities



#### Sidewalk maintenance and snow removal



#### Employer awareness of alterative transportation options



What transportation services are available to your municipality's residents? Check all that apply.



# Available Services by Municipality (self-reported)

|                                            | Municipality / % Available Services |             |                   |         |              |                 |                    |                    |             |           |                 |                    |                    |                 |               |